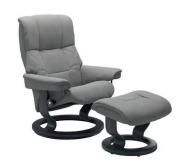

#### SIGNATURE BASE RECLINERS

With its gentle rocking motion, this stylish aluminium and wood frame is a treat for the eyes and the body.

STRESSLESS CONSUL SIGNATURE BASE

BATICK CREAM/OAK WOOD **SML** 

STRESSLESS CONSUL SIGNATURE BASE