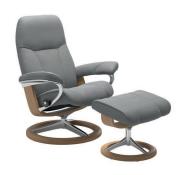

#### SIGNATURE BASE RECLINERS

With its gentle rocking motion, this stylish aluminium and wood frame is a treat for the eyes and the body.

STRESSLESS CONSUL SIGNATURE BASE

BATICK CREAM/OAK WOOD **SML** 

STRESSLESS CONSUL SIGNATURE BASE

BATICK MOLE/WALNUT WOOD **SML** 

STRESSLESS CONSUL SIGNATURE BASE

BATICK WILD DOVE/OAK WOOD
SML

BATICK CREAM OAK WOOD

BATICK MOLE WALNUT WOOD

BATICK WILD DOVE OAK WOOD