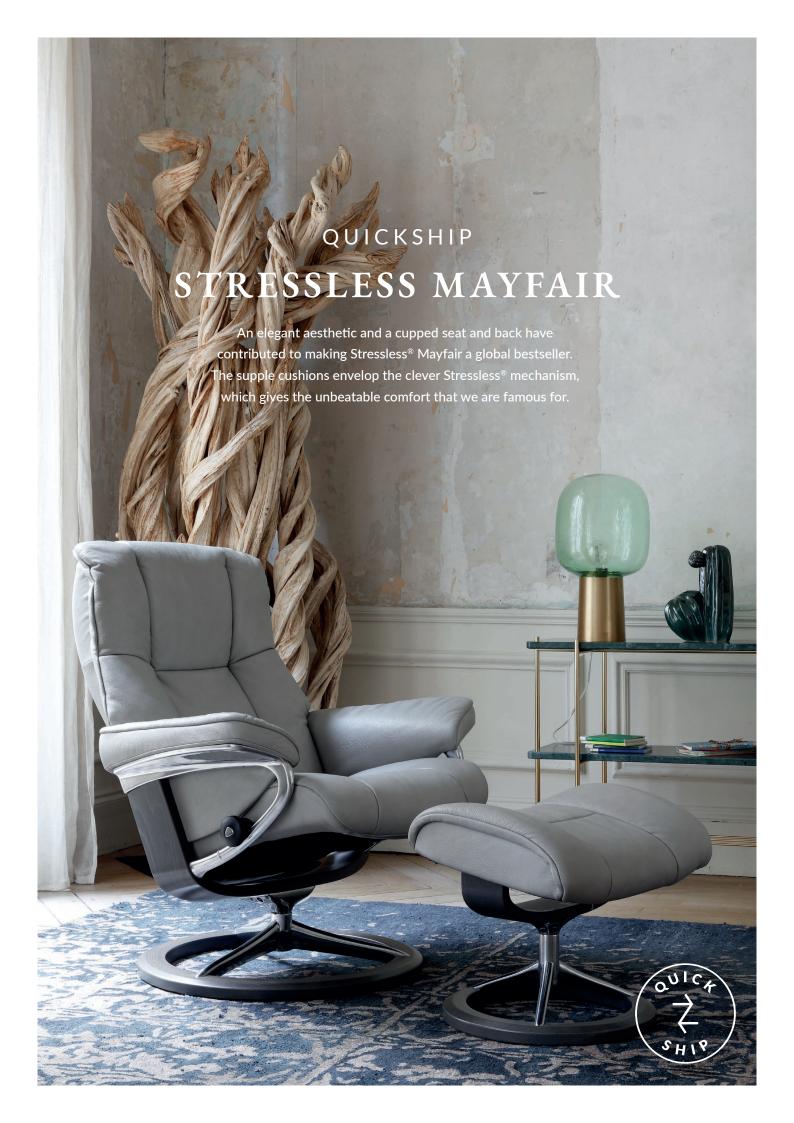

#### **CLASSIC BASE RECLINERS**

The incredible stability and timeless design of the classic base has provided unbeatable comfort for decades.

STRESSLESS MAYFAIR
CLASSIC BASE

PALOMA BEIGE/OAK WOOD

Medium Only

STRESSLESS MAYFAIR
CLASSIC BASE

PALOMA SAND/OAK WOOD

Medium Only

STRESSLESS MAYFAIR
CLASSIC BASE

PALOMA SILVER GREY/GREY WOOD

Medium Only

#### SIGNATURE BASE RECLINERS

With its gentle rocking motion, this stylish aluminium and wood frame is a treat for the eyes and the body.

STRESSLESS MAYFAIR SIGNATURE BASE

PALOMA BEIGE/OAK WOOD

Medium Only

STRESSLESS MAYFAIR SIGNATURE BASE

PALOMA SAND/OAK WOOD

Medium Only

STRESSLESS MAYFAIR SIGNATURE BASE

PALOMA SILVER GREY/GREY WOOD

Medium Only