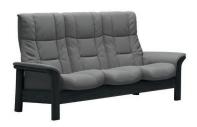

### STRESSLESS WINDSOR & BUCKINGHAM

Gentle curves, padded arms and a supple seat. The Stressless® Windsor offers an invitation to pure relaxation in a classic design with details in wood. Stressless Buckingham offers that same look and comfort just with in a larger size. Individually reclining seats ensures the ultimate support for the entire body.

STRESSLESS WINDSOR
PALOMA SILVER GREY/GREY WOOD
Three Seater

STRESSLESS BUCKINGHAM
PALOMA BEIGE/OAK WOOD
Two Seater

STRESSLESS BUCKINGHAM
PALOMA SAND/OAK WOOD

Two Seater

STRESSLESS BUCKINGHAM
PALOMA SILVER GREY/GREY WOOD
Two Seater