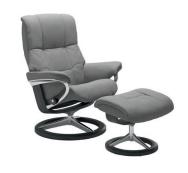

#### SIGNATURE BASE RECLINERS

With its gentle rocking motion, this stylish aluminium and wood frame is a treat for the eyes and the body.

STRESSLESS CONSUL SIGNATURE BASE

BATICK CREAM/OAK WOOD **SML** 

STRESSLESS CONSUL SIGNATURE BASE

BATICK MOLE/WALNUT WOOD **SML** 

STRESSLESS CONSUL SIGNATURE BASE

BATICK WILD DOVE/OAK WOOD
SML

BATICK CREAM OAK WOOD

BATICK MOLE WALNUT WOOD

BATICK WILD DOVE OAK WOOD