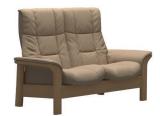

### STRESSLESS WINDSOR & BUCKINGHAM

Gentle curves, padded arms and a supple seat. The Stressless® Windsor offers an invitation to pure relaxation in a classic design with details in wood. Stressless Buckingham offers that same look and comfort just with in a larger size. Individually reclining seats ensures the ultimate support for the entire body.

STRESSLESS WINDSOR
PALOMA BEIGE/OAK WOOD
One Seater

STRESSLESS WINDSOR
PALOMA BEIGE/OAK WOOD
Two Seater

STRESSLESS WINDSOR
PALOMA BEIGE/OAK WOOD
Three Seater

STRESSLESS WINDSOR
PALOMA SAND/OAK WOOD
One Seater

STRESSLESS WINDSOR
PALOMA SAND/OAK WOOD
Two Seater

STRESSLESS WINDSOR
PALOMA SAND/OAK WOOD
Three Seater

STRESSLESS WINDSOR
PALOMA SILVER GREY/GREY WOOD
One Seater

STRESSLESS WINDSOR
PALOMA SILVER GREY/GREY WOOD
Two Seater

STRESSLESS WINDSOR
PALOMA SILVER GREY/GREY WOOD
Three Seater

STRESSLESS BUCKINGHAM
PALOMA BEIGE/OAK WOOD
Two Seater

STRESSLESS BUCKINGHAM
PALOMA SAND/OAK WOOD

Two Seater

STRESSLESS BUCKINGHAM
PALOMA SILVER GREY/GREY WOOD
Two Seater