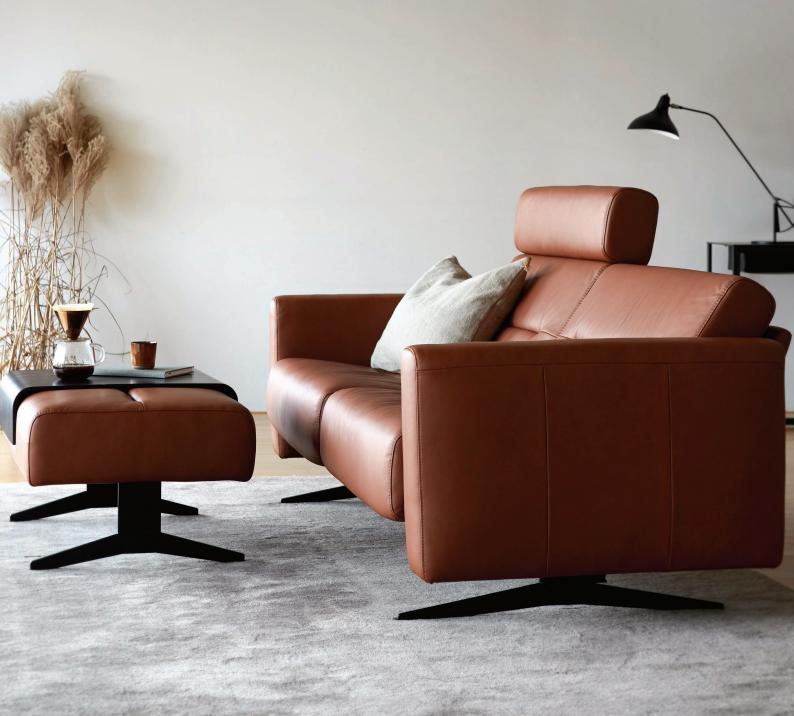

# QUICKSHIP









#### **CLASSIC BASE RECLINERS**

The incredible stability and timeless design of the classic base has provided unbeatable comfort for decades.



STRESSLESS CONSUL CLASSIC BASE

BATICK CREAM/OAK WOOD
SML



STRESSLESS CONSUL CLASSIC BASE

BATICK MOLE/WALNUT WOOD **SML** 



STRESSLESS CONSUL CLASSIC BASE

BATICK WILD DOVE/OAK WOOD
SML

#### SIGNATURE BASE RECLINERS

With its gentle rocking motion, this stylish aluminium and wood frame is a treat for the eyes and the body.



STRESSLESS CONSUL SIGNATURE BASE

BATICK CREAM/OAK WOOD **SML** 



STRESSLESS CONSUL SIGNATURE BASE

BATICK MOLE/WALNUT WOOD **SML** 



STRESSLESS CONSUL SIGNATURE BASE

BATICK WILD DOVE/OAK WOOD
SML



BATICK CREAM OAK WOOD



BATICK MOLE WALNUT WOOD



BATICK WILD DOVE OAK WOOD



#### **CLASSIC BASE RECLIN