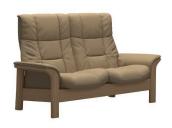

### STRESSLESS WINDSOR & BUCKINGHAM

Gentle curves, padded arms and a supple seat. The Stressless® Windsor offers an invitation to pure relaxation in a classic design with details in wood. Stressless Buckingham offers that same look and comfort just with in a larger size. Individually reclining seats ensures the ultimate support for the entire body.

STRESSLESS WINDSOR
PALOMA BEIGE/OAK WOOD
One Seater

STRESSLESS WINDSOR
PALOMA BEIGE/OAK WOOD
Two Seater

STRESSLESS WINDSOR
PALOMA BEIGE/OAK WOOD
Three Seater

STRESSLESS WINDSOR
PALOMA SAND/OAK WOOD
One Seater

STRESSLESS WINDSOR
PALOMA SAND/OAK WOOD
Two Seater

STRESSLESS WINDSOR
PALOMA SAND/OAK WOOD
Three Seater

STRESSLESS WINDSOR
PALOMA SILVER GREY/GREY WOOD
One Seater

STRESSLESS WINDSOR
PALOMA SILVER GREY/GREY WOOD
Two Seater