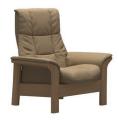

### STRESSLESS WINDSOR & BUCKINGHAM

Gentle curves, padded arms and a supple seat. The Stressless® Windsor offers an invitation to pure relaxation in a classic design with details in wood. Stressless Buckingham offers that same look and comfort just with in a larger size. Individually reclining seats ensures the ultimate support for the entire body.

STRESSLESS WINDSOR
PALOMA BEIGE/OAK WOOD
One Seater

STRESSLESS WINDSOR
PALOMA BEIGE/OAK WOOD
Two Seater

STRESSLESS WINDSOR
PALOMA BEIGE/OAK WOOD
Three Seater

STRESSLESS WINDSOR
PALOMA SAND/OAK WOOD
One Seater