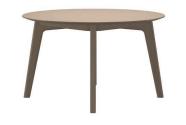

SILVA LIGHT BEIGE/OAK WOOD

Low back without arms

STRESSLESS BORDEAUX

OAK WOOD
Round Table

SILVA LIGHT BEIGE OAK WOOD