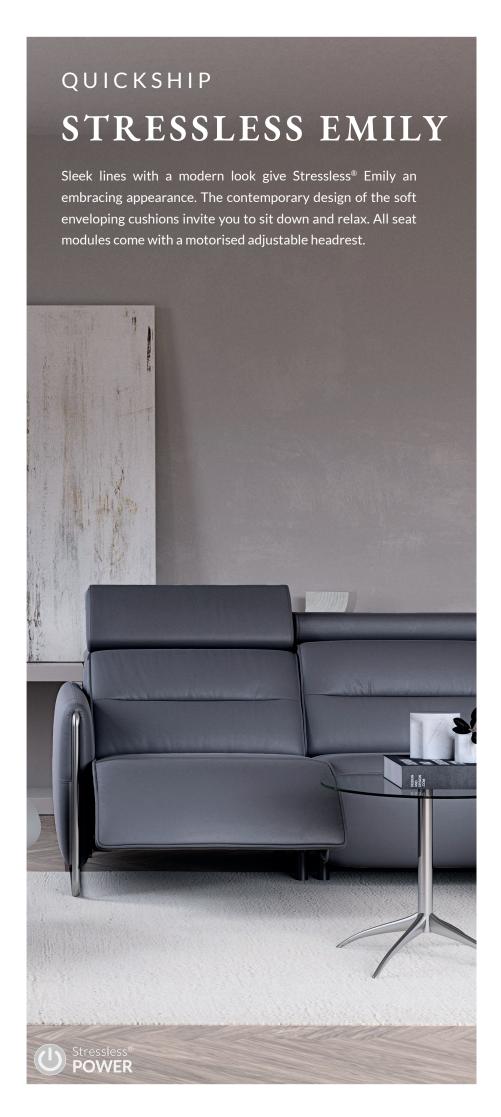

#### QUICKSHIP

PALOMA FUNGHI WALNUT WOOD

PALOMA SILVER GREY GREY WOOD

STRESSLESS EMILY
NOBLESSE GREY/CHROME STEEL
2 Seater with 2 Power

NOBLESSE GREY CHROME STEEL

SILVA LIGHT BEIGE/OAK WOOD

Low back with arms

STRESSLESS MINT D200