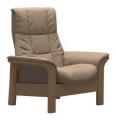

### STRESSLESS WINDSOR & BUCKINGHAM

Gentle curves, padded arms and a supple seat. The Stressless® Windsor offers an invitation to pure relaxation in a classic design with details in wood. Stressless Buckingham offers that same look and comfort just with in a larger size. Individually reclining seats ensures the ultimate support for the entire body.

STRESSLESS WINDSOR
PALOMA BEIGE/OAK WOOD
One Seater

STRESSLESS WINDSOR
PALOMA BEIGE/OAK WOOD
Two Seater

STRESSLESS WINDSOR
PALOMA BEIGE/OAK WOOD
Three Seater

STRESSLESS WINDSOR
PALOMA SAND/OAK WOOD
One Seater