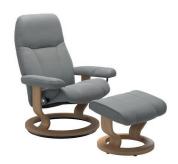

BATICK MOLE/WALNUT WOOD **SML** 

STRESSLESS CONSUL CLASSIC BASE

BATICK WILD DOVE/OAK WOOD
SML