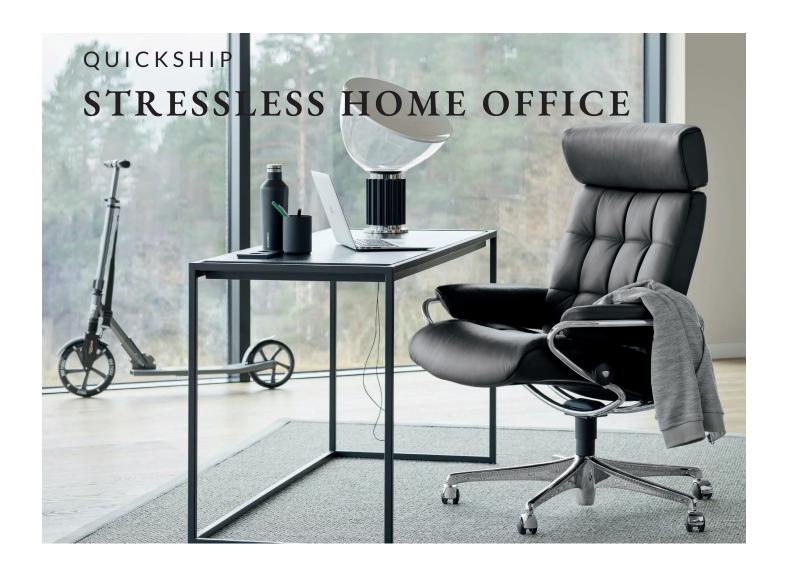

#### QUICKSHIP

#### AVAILABLE LEATHER & WOOD FINISHES

BATICK BLACK BLACK WOOD

PALOMA BLACK BLACK WOOD

PALOMA BLACK CHROME

Whether it's a dedicated room, a small study space or a nook in the dining room, it's important to be comfortable when working at home. Our collection of home office chairs marries supreme comfort and style, blending effortlessly with the rest of your interior. Soft cushioning and sublime lower-back support mean you can sit for longer periods of time in complete comfort.