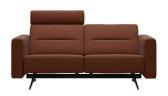

### STRESSLESS MARY

With its gentle curves and generous look, the Stressless® Mary sofa is designed and built for a lifetime of comfort. Its cushioning is supremely supple and comfortable, offering a soft seat. All seat modules can be delivered with motorized adjustment of back and leg support. Stressless® Mary matches exquisitely with our bestselling Stressless® Mayfair recliner.

#### **AVAILABLE CONFIGURATIONS**

All available with motorised adjustable headrest.

STRESSLESS MARY
PALOMA FUNGHI/WALNUT WOOD

2 Seater with 2 Power

STRESSLESS MARY

PALOMA SILVER GREY/GREY WOOD

2 Seater with 2 Power