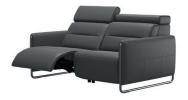

PALOMA FUNGHI WALNUT WOOD

PALOMA SILVER GREY GREY WOOD

STRESSLESS EMILY
NOBLESSE GREY/CHROME STEEL
2 Seater with 2 Power

NOBLESSE GREY CHROME STEEL

SILVA LIGHT BEIGE/OAK WOOD

Low back with arms

STRESSLESS MINT D200