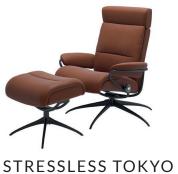

### STRESSLESS TOKYO

Embracing comfort. Stressless® Tokyo has a slim back with a comfortable and soft padded cushion. Add the well known Stressless® features and you get a modern looking recliner with sublime comfort.

STRESSLESS TOKYO

PALOMA METAL GREY/CHROME

Adjustable Headrest

PALOMA COPPER/MATT BLACK

Adjustable Headrest

PALOMA METAL GREY CHROME

PALOMA COPPER MATT BLACK