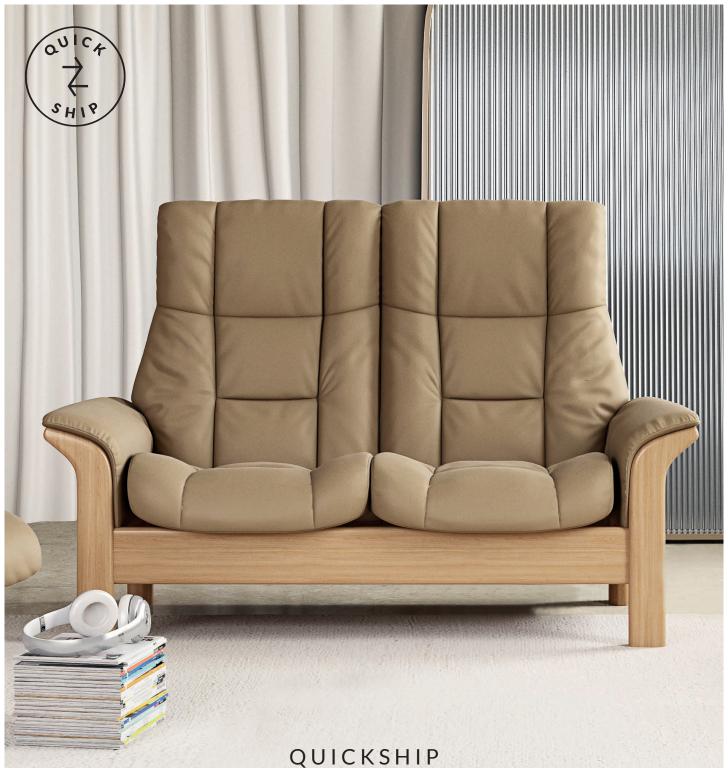

### STRESSLESS WINDSOR & BUCKINGHAM

Gentle curves, padded arms and a supple seat. The Stressless® Windsor offers an invitation to pure relaxation in a classic design with details in wood. Stressless Buckingham offers that same look and comfort just with in a larger size. Individually reclining seats ensures the ultimate support for the entire body.

STRESSLESS WINDSOR
PALOMA BEIGE/OAK WOOD
One Seater

STRESSLESS WINDSOR
PALOMA BEIGE/OAK WOOD
Two Seater

STRESSLESS WINDSOR
PALOMA BEIGE/OAK WOOD
Three Seater

STRESSLESS WINDSOR
PALOMA SAND/OAK WOOD
One Seater