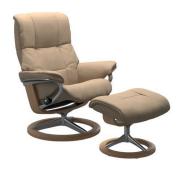

#### SIGNATURE BASE RECLINERS

With its gentle rocking motion, this stylish aluminium and wood frame is a treat for the eyes and the body.

STRESSLESS CONSUL SIGNATURE BASE

BATICK CREAM/OAK WOOD **SML** 

STRESSLESS CONSUL SIGNATURE BASE

BATICK MOLE/WALNUT WOOD **SML** 

STRESSLESS CONSUL SIGNATURE BASE

BATICK WILD DOVE/OAK WOOD
SML

BATICK CREAM OAK WOOD

BATICK MOLE WALNUT WOOD

BATICK WILD DOVE OAK WOOD