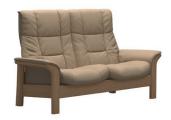

### STRESSLESS WINDSOR & BUCKINGHAM

Gentle curves, padded arms and a supple seat. The Stressless® Windsor offers an invitation to pure relaxation in a classic design with details in wood. Stressless Buckingham offers that same look and comfort just with in a larger size. Individually reclining seats ensures the ultimate support for the entire body.

STRESSLESS WINDSOR
PALOMA BEIGE/OAK WOOD
One Seater

STRESSLESS WINDSOR
PALOMA BEIGE/OAK WOOD
Two Seater

STRESSLESS WINDSOR
PALOMA BEIGE/OAK WOOD
Three Seater

STRESSLESS WINDSOR
PALOMA SAND/OAK WOOD
One Seater

STRESSLESS WINDSOR
PALOMA SAND/OAK WOOD
Two Seater

STRESSLESS WINDSOR
PALOMA SAND/OAK WOOD
Three Seater

STRESSLESS WINDSOR
PALOMA SILVER GREY/GREY WOOD
One Seater

STRESSLESS WINDSOR
PALOMA SILVER GREY/GREY WOOD
Two Seater