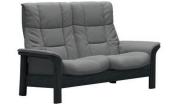

### STRESSLESS WINDSOR & BUCKINGHAM

Gentle curves, padded arms and a supple seat. The Stressless® Windsor offers an invitation to pure relaxation in a classic design with details in wood. Stressless Buckingham offers that same look and comfort just with in a larger size. Individually reclining seats ensures the ultimate support for the entire body.

STRESSLESS WINDSOR
PALOMA SILVER GREY/GREY WOOD
Three Seater

STRESSLESS BUCKINGHAM
PALOMA BEIGE/OAK WOOD
Two Seater

STRESSLESS BUCKINGHAM
PALOMA SAND/OAK WOOD

Two Seater

STRESSLESS BUCKINGHAM
PALOMA SILVER GREY/GREY WOOD
Two Seater