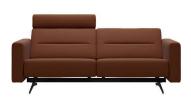

### STRESSLESS MARY

With its gentle curves and generous look, the Stressless® Mary sofa is designed and built for a lifetime of comfort. Its cushioning is supremely supple and comfortable, offering a soft seat. All seat modules can be delivered with motorized adjustment of back and leg support. Stressless® Mary matches exquisitely with our bestselling Stressless® Mayfair recliner.

#### **AVAILABLE CONFIGURATIONS**

All available with motorised adjustable headrest.

STRESSLESS MARY
PALOMA FUNGHI/WALNUT WOOD

2 Seater with 2 Power

STRESSLESS MARY

PALOMA SILVER GREY/GREY WOOD

2 Seater with 2 Power