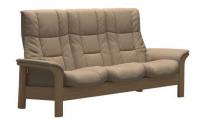

### STRESSLESS WINDSOR & BUCKINGHAM

Gentle curves, padded arms and a supple seat. The Stressless® Windsor offers an invitation to pure relaxation in a classic design with details in wood. Stressless Buckingham offers that same look and comfort just with in a larger size. Individually reclining seats ensures the ultimate support for the entire body.

STRESSLESS WINDSOR
PALOMA BEIGE/OAK WOOD
One Seater

STRESSLESS WINDSOR
PALOMA BEIGE/OAK WOOD
Two Seater

STRESSLESS WINDSOR
PALOMA BEIGE/OAK WOOD
Three Seater

STRESSLESS WINDSOR
PALOMA SAND/OAK WOOD
One Seater

STRESSLESS WINDSOR
PALOMA SAND/OAK WOOD
Two Seater

STRESSLESS WINDSOR
PALOMA SAND/OAK WOOD
Three Seater

STRESSLESS WINDSOR
PALOMA SILVER GREY/GREY WOOD
One Seater

STRESSLESS WINDSOR
PALOMA SILVER GREY/GREY WOOD
Two Seater