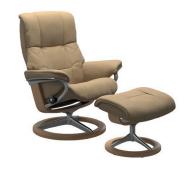

#### **CLASSIC BASE RECLINERS**

The incredible stability and timeless design of the classic base has provided unbeatable comfort for decades.

STRESSLESS CONSUL CLASSIC BASE

BATICK CREAM/OAK WOOD
SML

STRESSLESS CONSUL CLASSIC BASE

BATICK MOLE/WALNUT WOOD **SML** 

STRESSLESS CONSUL CLASSIC BASE

BATICK WILD DOVE/OAK WOOD
SML