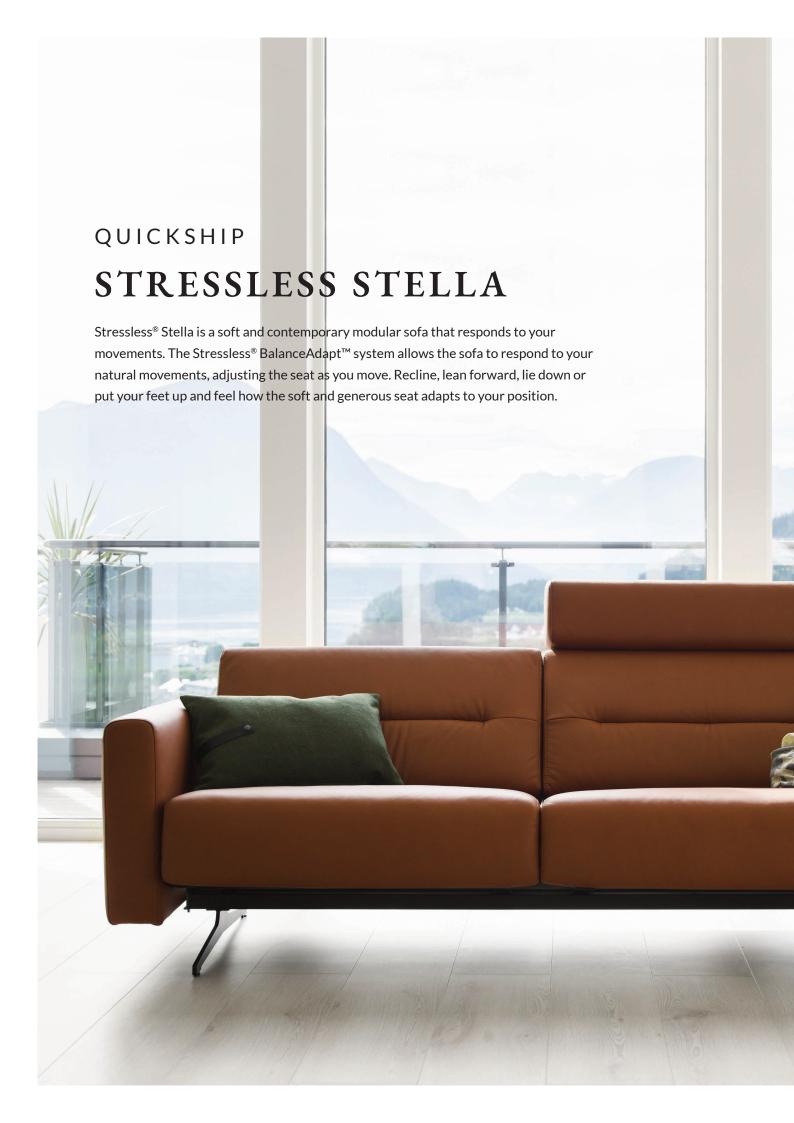

STRESSLESS STELLA
PALOMA METAL GREY/CHROME
2 Seater, S2 Arm, Headrest 2

STRESSLESS STELLA
PALOMA METAL GREY/CHROME
2.5 Seater, S2 Arm, Headrest 2.5

STRESSLESS STELLA
PALOMA COPPER/MATT BLACK
2 Seater, S2 Arm, Headrest 2

STRESSLESS STELLA
PALOMA COPPER/MATT BLACK
2.5 Seater, S2 Arm, Headrest 2.5

STRESSLESS STELLA
PALOMA METAL GREY/CHROME
Ottoman Large

STRESSLESS STELLA
PALOMA COPPER/MATT BLACK
Ottoman Large

PALOMA METAL GREY CHROME