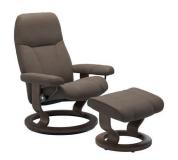

BATICK MOLE/WALNUT WOOD **SML** 

STRESSLESS CONSUL CLASSIC BASE

BATICK WILD DOVE/OAK WOOD
SML