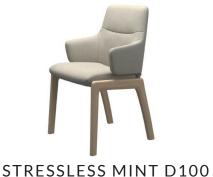

PALOMA FUNGHI WALNUT WOOD

PALOMA SILVER GREY GREY WOOD

STRESSLESS EMILY
NOBLESSE GREY/CHROME STEEL
2 Seater with 2 Power

NOBLESSE GREY CHROME STEEL

SILVA LIGHT BEIGE/OAK WOOD

Low back with arms

STRESSLESS MINT D200