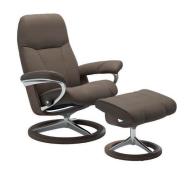

#### **CLASSIC BASE RECLINERS**

The incredible stability and timeless design of the classic base has provided unbeatable comfort for decades.

STRESSLESS CONSUL CLASSIC BASE

BATICK CREAM/OAK WOOD
SML

STRESSLESS CONSUL CLASSIC BASE

BATICK MOLE/WALNUT WOOD **SML** 

STRESSLESS CONSUL CLASSIC BASE

BATICK WILD DOVE/OAK WOOD
SML