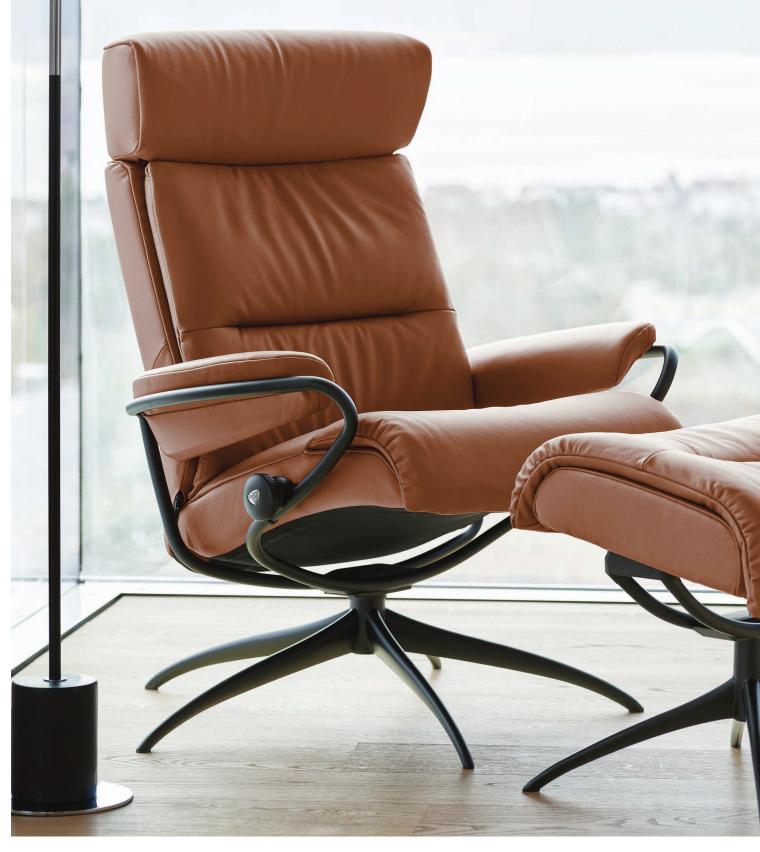

EY/GREY WOOD
Two Seater







STRESSLESS STELLA
PALOMA METAL GREY/CHROME
2 Seater, S2 Arm, Headrest 2



STRESSLESS STELLA
PALOMA METAL GREY/CHROME
2.5 Seater, S2 Arm, Headrest 2.5



STRESSLESS STELLA
PALOMA COPPER/MATT BLACK
2 Seater, S2 Arm, Headrest 2



STRESSLESS STELLA
PALOMA COPPER/MATT BLACK
2.5 Seater, S2 Arm, Headrest 2.5



STRESSLESS STELLA
PALOMA METAL GREY/CHROME
Ottoman Large



STRESSLESS STELLA
PALOMA COPPER/MATT BLACK
Ottoman Large



PALOMA METAL GREY CHROME

PALOMA COPPER MATT BLACK

<sup>\*</sup>Stella headrests are available individually to order



### STRESSLESS TOKYO

Embracing comfort. Stressless® Tokyo has a slim back with a comfortable and soft padded cushion. Add the well known Stressless® features and you get a modern looking recliner with sublime comfort.







STRESSLESS TOKYO

PALOMA METAL GREY/CHROME

Adjustable Headrest



PALOMA COPPER/MATT BLACK

Adjustable Headrest



PALOMA METAL GREY CHROME

PALOMA COPPER MATT BLACK



#### QUICKSHIP

### STRESSLESS MARY

With its gentle curves and generous look, the Stressless® Mary sofa is designed and built for a lifetime of comfort. Its cushioning is supremely supple and comfortable, offering a soft seat. All seat modules can be delivered with motorized adjustment of back and leg support. Stressless® Mary matches exquisitely with our bestselling Stressless® Mayfair recliner.



#### **AVAILABLE CONFIGURATIONS**

All available with motorised adjustable headrest.



STRESSLESS MARY
PALOMA FUNGHI/WALNUT WOOD

2 Seater with 2 Power



STRESSLESS MARY

PALOMA SILVER GREY/GREY WOOD

2 Seater with 2 P